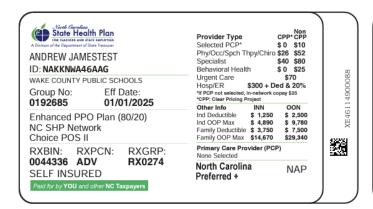

## New member ID cards with unique ID numbers

NC State Health Plan members will have unique ID cards. ID numbers will start with "N" and be followed by either 11 letters or 11 alphanumeric characters (for example, NABCDEFGHI6P).

Here's what the card looks like:

## Search the NC State Health Plan Network

The NC State Health Plan Network only includes providers who join the Clear Pricing Project (CPP) and the Aetna Choice POS II network. CPP providers are identified with an apple badge.

Search at Go.aetna.com/ncshpprovider.